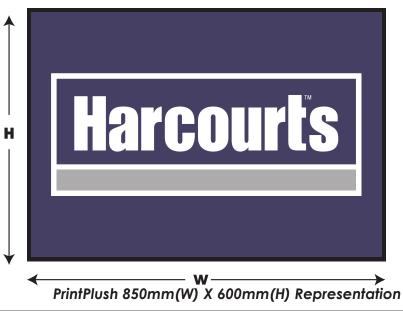

| PrintPlush Logo Mat - High quality custom dyed mat   Nitrile rubber gripper backing & edges   Launderable |                                  |                                 |                 |                          |
|-----------------------------------------------------------------------------------------------------------|----------------------------------|---------------------------------|-----------------|--------------------------|
| 850mm (W) x 600mm (H)<br>1200mm (W) x 850mm (H)<br>1500mm (W) x 850mm (H)<br>1800mm (W) x 1150 mm (H)     | \$160<br>\$238<br>\$297<br>\$482 | \$89<br>\$169<br>\$225<br>\$385 |                 | \$<br>\$<br>\$           |
| Fabric protection - \$15 per mat                                                                          |                                  | □YI                             | ES 🗆 NO         | \$                       |
| Shipping (Capital City \$20 / Rural \$2                                                                   | 25)                              |                                 |                 | \$                       |
| FREE fabric protection if 2 or more mats are ordered                                                      |                                  |                                 | SUB-TOTAL       | \$TO THE ABOVE SUB-TOTAL |
| DELIVERY ADDRESS  Business Name                                                                           |                                  | Co                              | TOTAL           | \$                       |
| Address                                                                                                   |                                  |                                 | Stat            | te PC                    |
| Phone Number                                                                                              | E                                | mail                            |                 |                          |
| When can I expect my mats?                                                                                | Please allo                      | w 4 weeks                       | s from paym     | ent, plus delivery time  |
| ☐ PLEASE DEBIT MY Masterd                                                                                 | ard / Visa                       |                                 | (please circle) |                          |
| Card Number / /                                                                                           | //                               | ex                              | кр /            |                          |
| Cardholder Name                                                                                           |                                  | Sig                             | gnature         |                          |
| ☐ I WILL DIRECT DEPOSIT                                                                                   | Rank of Quee                     | nsland L BS                     | SR· 124001 / A  | ccount No: 13202915      |